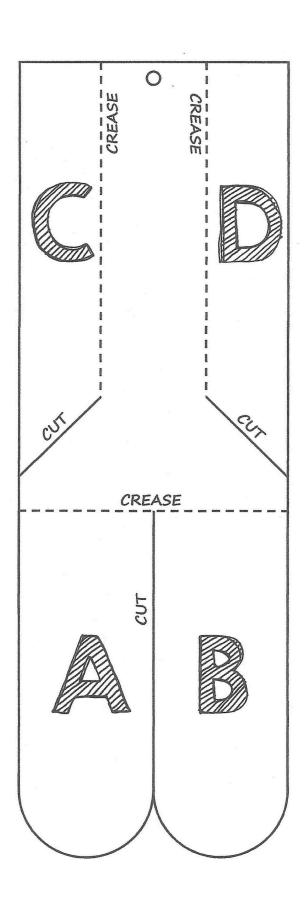

## What to do:

- 1. Draw the template opposite onto cardboard and cut it out.
- 2. Colour and / or decorate the card on both sides.
- 3. Cut down the dotted lines and bend one arm (A) towards you. Bend the other arm (B) away from you. Bend along the crease lines.
- 4. Bend C and D towards you a little.
- 5. Punch a hole at the top end of the whipper whopper. Thread a length of coloured wool or string through the hole.
- 6. Tie the wool off and tie a bead to the other end. Hold the bead and spin the whipper whopper around above your head to play!